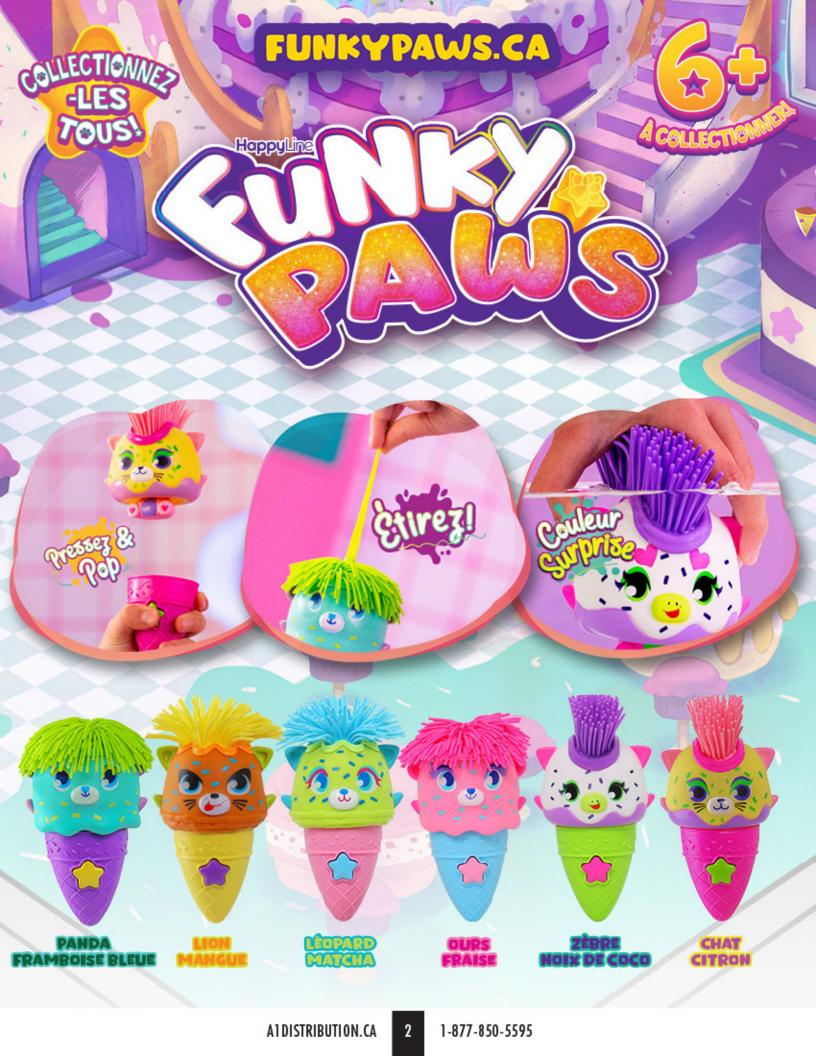

## APPUYEZ ET FAITES SAUTER

Surprenez et amusez vos amis ! Appuyez et regardez la tête de Funky Paws sauter en l'air ! Cette fonction amusante de faire sauter la tête de Funky Paws offre une expérience divertissante illimitée pour tous les enfants.

## ÉTIREZ

Profitez d'une expérience bénéfique et sensorielle anti-stress. Les cheveux extensibles de Funky Paws offrent une expérience tactile et apaisante qui aide les enfants à libérer leur frustration de manière sûre et constructive, favorisant également l'exploration sensorielle !

## **COULEUR SURPRISE**

3

Plongez Funky Paws dans de l'eau froide et regardez de nouvelles couleurs et motifs apparaître ! La transformation a lieu lorsque le jouet est exposé à des températures plus basses, et l'eau froide renforce encore l'effet, offrant un divertissement infini pour les enfants et les aidant à apprendre de leur environnement tout en jouant !

#### Zèbre Noix de Coco est toujours prête à relever de nouveaux défis et à battre de nouveaux records! Toujours joyeuse et heureuse, elle aime passer du temps avec ses amis et trouve de nouvelles façons de se divertir!

ZEBRE DIX DE COCO

L'ours Fraise est la plus jeune de la bande. Elle apprend de nouveaux jeux, des compétences et adopte de nouveaux passe-temps avec ses amis! Cette Funky Paws douce et sensible vit sa vie à fond, en apprenant et en grandissant chaque jour!

## PANDA FRAMBOISE BLEUE

Panda Framboise Bleue adore s'endormir en rêvant pendant ses siestes. Il aime aussi raconter des histoires et sera toujours là pour ses amis

ÉOPAR Match

Chat Citron est extrêmement curieuse du monde qui l'entoure. Elle adore apprendre et expérimenter et veut devenir scientifique quand elle sera grande! Elle aime aussi résoudre des problèmes et prend toujours soin de ses amis! Son amour pour la glace en fait une Funky Paws très douce!