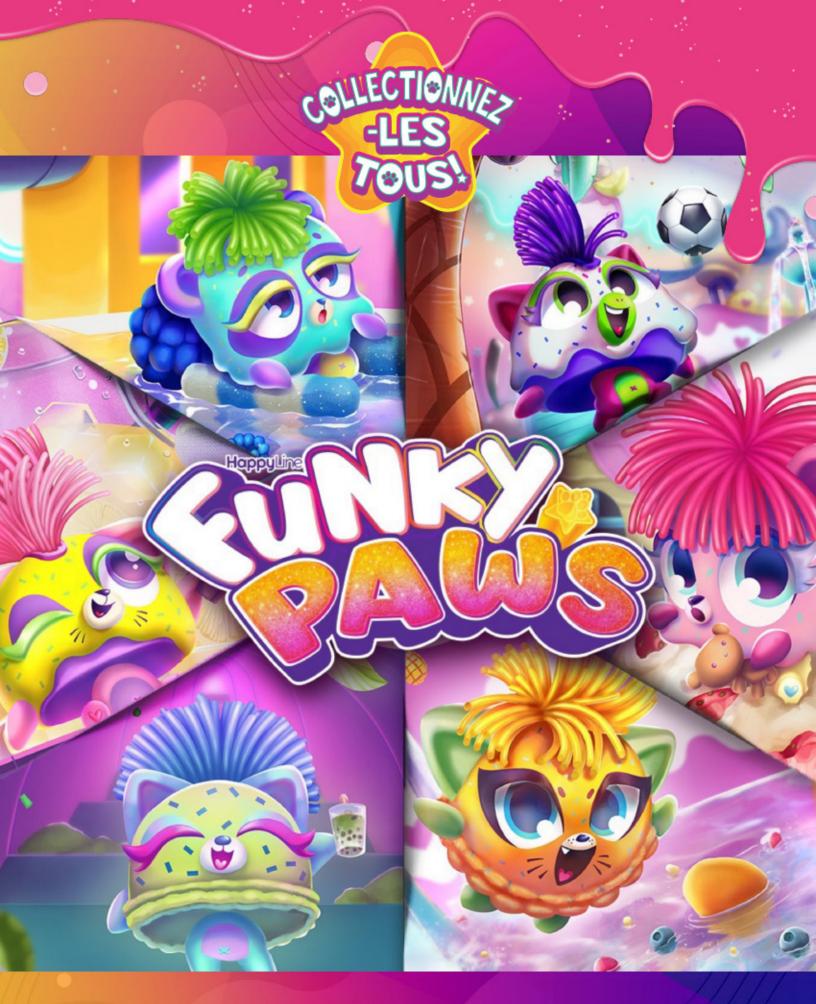

## HEMPIRE DE CONFISERIE

Les Funky Paws viennent d'un monde connu sous le nom de Sweet Emporium.

Ce monde est rempli de sucreries, de couleurs et de saveurs. Ici, les personnages naissent grâce à une recette magique. Ils vivent et interagissent entre eux et avec les enfants, donnant vie à des imaginations amusantes en permanence !

Dans un monde où tout prend vie, sucrez votre existence! Plongez-vous dans le monde enchanté du joyeux Empire de la Confiserie avec d'adorables animaux en crème glacée ! Dans ce monde d'imagination, l'aventure est un univers de plaisirs et de couleurs !