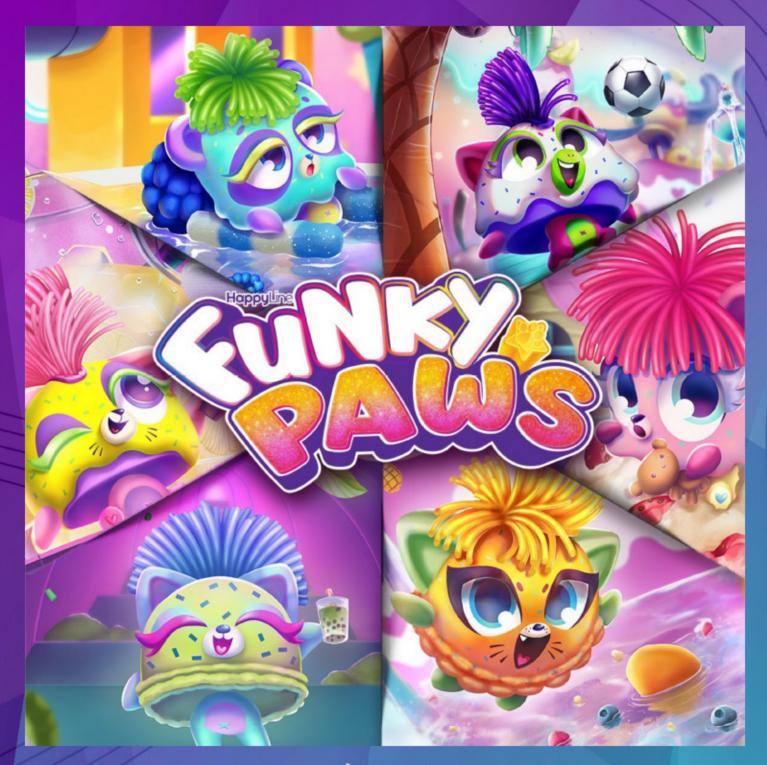

## HEMPIRE DE CONFISERIE

Les Funky Paws viennent d'un monde connu sous le nom de Sweet Emporium.

Ce monde est rempli de sucreries, de couleurs et de saveurs. Ici, les personnages naissent grâce à une recette magique. Ils vivent et interagissent entre eux et avec les enfants, donnant vie à des imaginations amusantes en permanence !

Dans un monde où tout prend vie, sucrez votre existence! Plongez-vous dans le monde enchanté du joyeux Empire de la Confiserie avec d'adorables animaux en crème glacée ! Dans ce monde d'imagination, l'aventure est un univers de plaisirs et de couleurs !